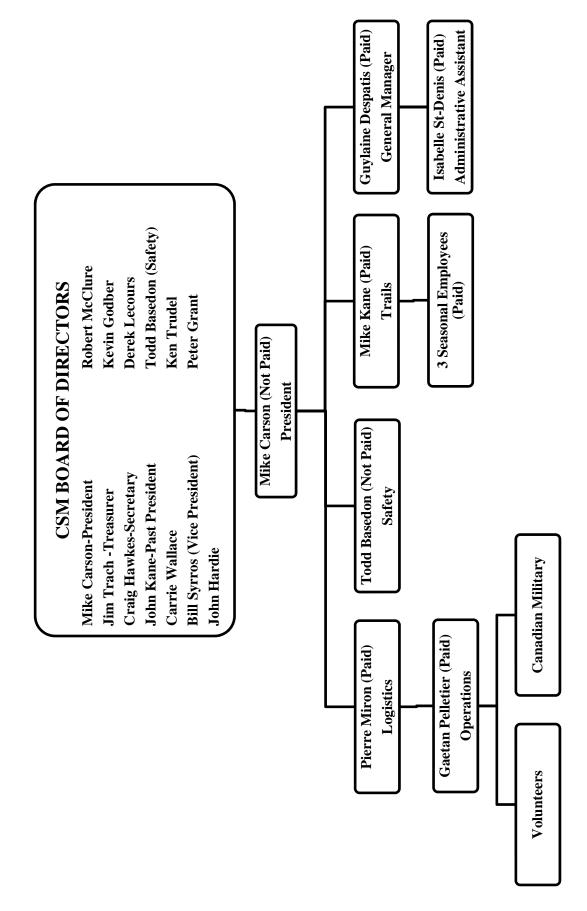

The original charter of the Canadian Ski Marathon had never been changed since 1967, but it appeared that management had respected the requirement to have a minimum of 12 directors on the board. Over the years, the board of directors decided to hire full and part time paid personnel to be responsible for the operations, logistics and trails, and the board would look after marketing and sponsorship. There was very little communication between the Board and the operations group other than through the President who would typically meet privately with them before the monthly BOD meetings. The Board of Director's meetings became "blue sky" meetings while the CSM was in good financial shape, but as fundraising became tougher, the Board found it harder to recruit new board members to assist in fundraising for the event. Refer to Exhibit 3 for the current CSM Organizational Chart.

The President and Vice President are appointed by the Board of Directors at the Annual General meeting for a two year term so that there is continuity and succession planning. Each of the respective functional groups report directly to the President. The General Manager has a direct liaison with the safety, operations/ logistic and trails groups and has direct responsibility for all the marketing and advertising of the event as well as with all the communication material with the participants such as hotel reservations, charter buses, preparation of the skiers guide and trail maps, etc. The General Manager is also responsible to prepare all material for Board of Director meetings with the President.

## **EXHIBIT 3 - CSM ORGANIZATIONAL STRUCTURE**